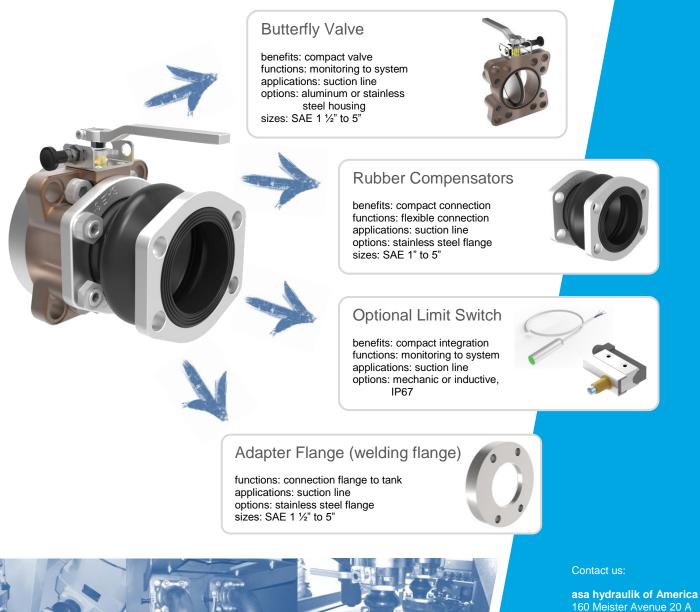

## Tank accessories

Our tank accessories offer very compact and reliable solutions to connect e.g. tank to suction pump. The available sizes can be optimized with our given options to your application. On request we offer our valves in different materials with the same design benefits.

- Cast steel / Aluminum / Stainless Steel
- most compact valve
- Iocking pins
- turnable actuating direction

Just let us know how we could support you on a project!

The asa butterfly flange with SAE and DIN connections allows the combination with an elastic element (rubber compensator) to make a short compensating and economical connection with the pump port. The lever position can be changed through our new mechanism. The handle direction (clockwise or counter clockwise) can be changed by turning the switch bracket. Please note that the butterfly flange may only be opened in mounted state and with greased or lubricated sealing. The adapter flange may only be welded with demounted butterfly flange.